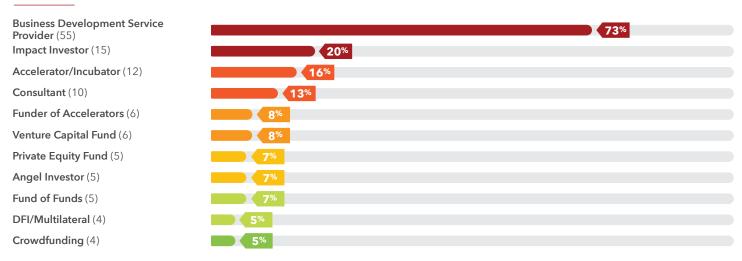

#### **TOP TYPES OF STAKEHOLDERS**

OF SURVEY RESPONDENTS **FOCUS ON BUSINESS DEVELOPMENT SERVICE** PROVIDER

## **Stakeholder Type**

#### n = 75