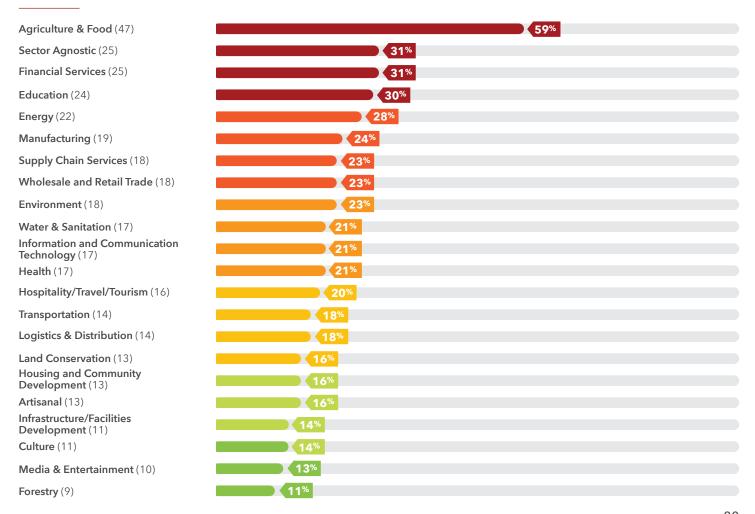

#### **TOP SECTOR OF FOCUS**

OF SURVEY RESPONDENTS **FOCUS ON AGRICULTURE** & FOOD

### **Sectors of Focus**

n = 80