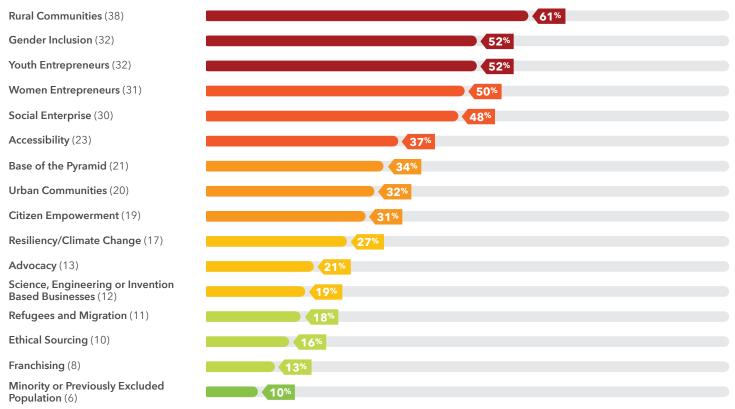

## **Stakeholder or Business Model Focus**

n = 62

#### **TOP STAKEHOLDER FOCUS**

OF SURVEY RESPONDENTS **FOCUS ON RURAL COMMUNITIES** 