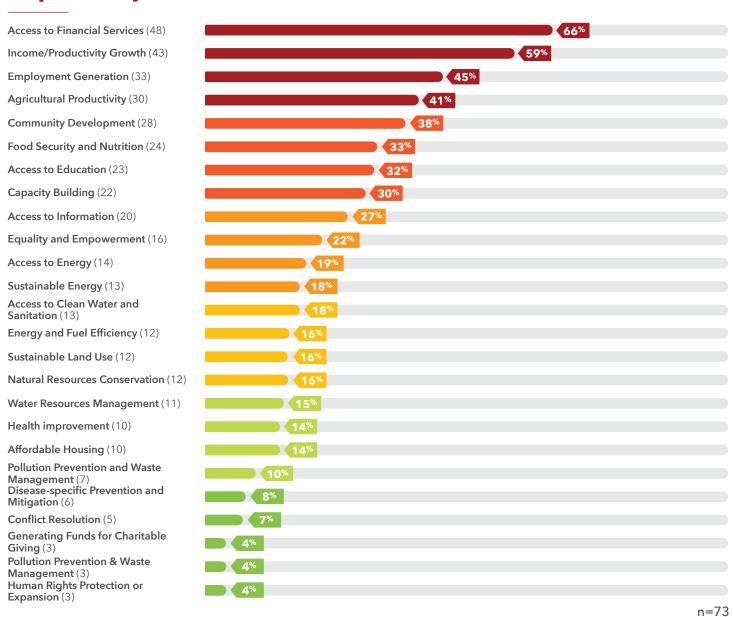

#### **TOP IMPACT OBJECTIVE**

OF SURVEY RESPONDENTS **FOCUS ON ACCESS TO** FINANCIAL SERVICES

## **Impact Objective**

#### n = 73