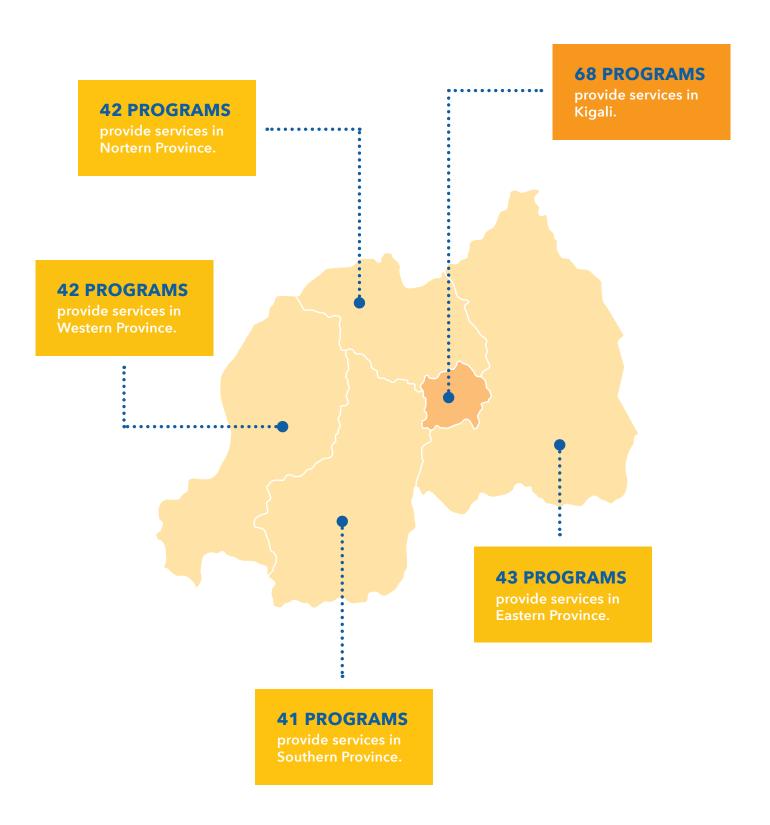

|                                |                        |           |        |



## MAP



# CHALLENGES AND OPPORTUNITIES

#### **CHALLENGES**

in the Rwanda Entreprenurial Ecosystem

Rwanda is landlocked and transportation costs for imports and exports are high. The country lacks a link to regional railway networks, which means all trade is conducted by road or air. However, this will soon change, as the government is developing two major regional lines that will link the country to the major sea ports of Mombasa, Kenya and Dar-es-salaam, Tanzania.

Despite the fact that agriculture is one of Rwanda's major contributors to economic development, access to finance, especially to businesses in the agricultural sector, still remains a challenge.

Access to affordable credit is a challenge to small and growing businesses in Rwanda. Interest rates are high for the region and most b