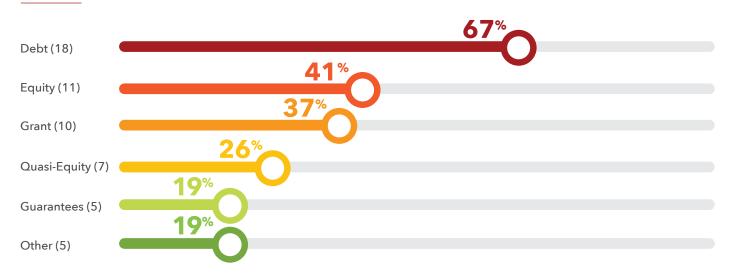

### **Investment Instrument**

n = 27

#### **TOP FINANCIAL INSTRUMENT**

OF SURVEY RESPONDENTS PROVIDE DEBT