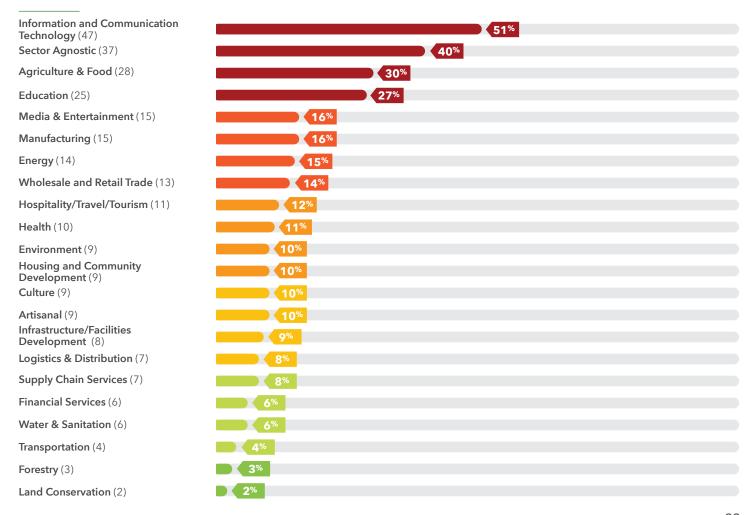

Information and communication technology is the top sector of focus in Port Harcourt's entrepreneurial ecosystem. The type of financial support most commonly available is debt, which is mostly accessible through financial institutions. The top impact objective is capacity building, while the top stakeholder focus is youth entrepreneurship.

#### **Sectors of Focus**