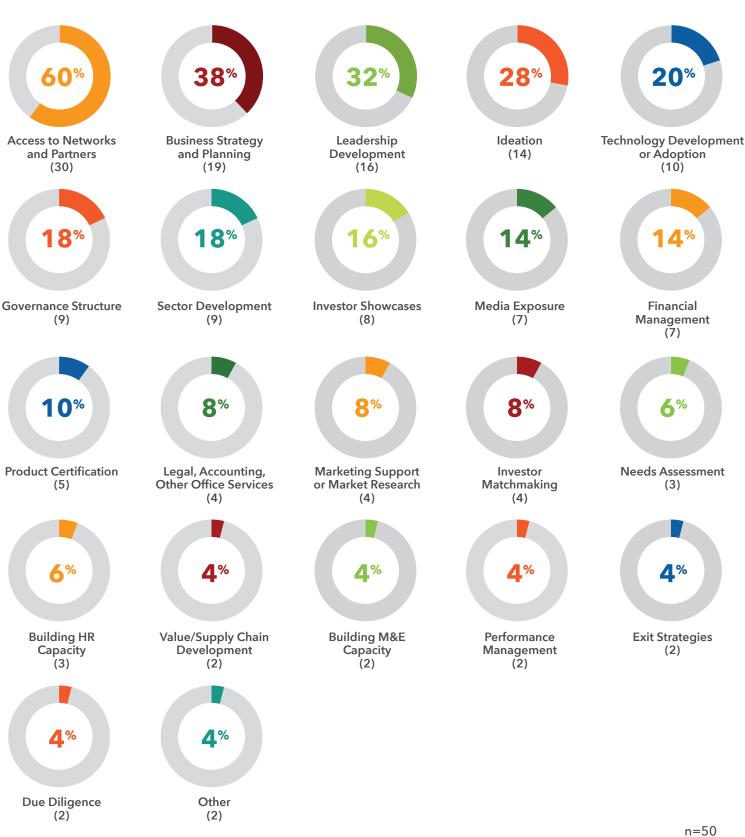

or of focus in Port Harcourt's entrepreneurial ecosystem. The type of financial support most commonly available is debt, which is mostly accessible through financial institutions. The top impact objective is capacity building, while the top stakeholder focus is youth entrepreneurship.

#### **METHODOLOGY**







Surveys and Interviews



Stakeholder Meetings

To see more data and findings, see the digital version of ANDE's Ecosystem Snapshots at: **ecosystems.andeglobal.org** 





# SUMMARY







#### **TOP SECTOR OF FOCUS**



#### **TOP VERTICALS**



#### **TOP FINANCIAL INSTRUMENT**



#### **NON-FINANCIAL SUPPORT**



#### **TOP IMPACT OBJECTIVE**



#### **TOP STAKEHOLDER FOCUS**



### **Intervention Type**



n=93

#### **Investment Instrument**



### **Nonfinancial Support**



### **Nonfinancial Support Delivery Mechanism**



n = 63

#### **Stakeholder or Business Model Focus**



### **Stakeholder Type**



#### n=56

#### **Sectors of Focus**



### **Impact Objective**



#### **Verticals**



# STAGES OF SUPPORT

| KINDS OF SUPPO                                                                      | RT EQUITY (\$)                                                                   | QUASI-EQUITY             | DEBT GRANT      | GUARANTEES ( |
|-------------------------------------------------------------------------------------|----------------------------------------------------------------------------------|--------------------------|-----------------|--------------|
| Acad                                                                                | em