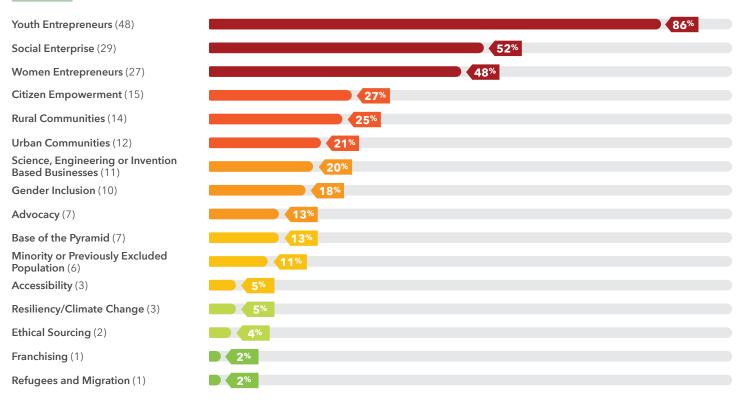

#### **TOP STAKEHOLDER FOCUS**

#### **Stakeholder or Business Model Focus**

Information and communication technology is the top sector of focus in Port Harcourt's entrepreneurial ecosystem. The type of financial support most commonly available is debt, which is mostly accessible through financial institutions. The top impact objective is capacity building, while the top stakeholder focus is youth entrepreneurship.