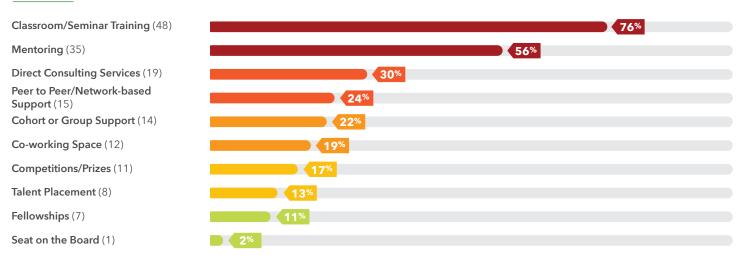

#### **NON-FINANCIAL SUPPORT**

### **Nonfinancial Support Delivery Mechanism**

n = 63