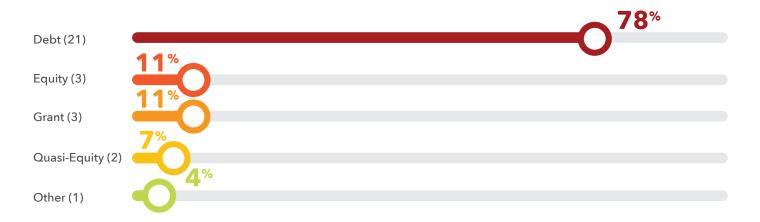

#### **TOP FINANCIAL INSTRUMENT**

#### **Investment Instrument**

Information and communication technology is the top sector of focus in Port Harcourt's entrepreneurial ecosystem. The type of financial support most commonly available is debt, which is mostly accessible through financial institutions. The top impact objective is capacity building, while the top stakeholder focus is youth entrepreneurship.