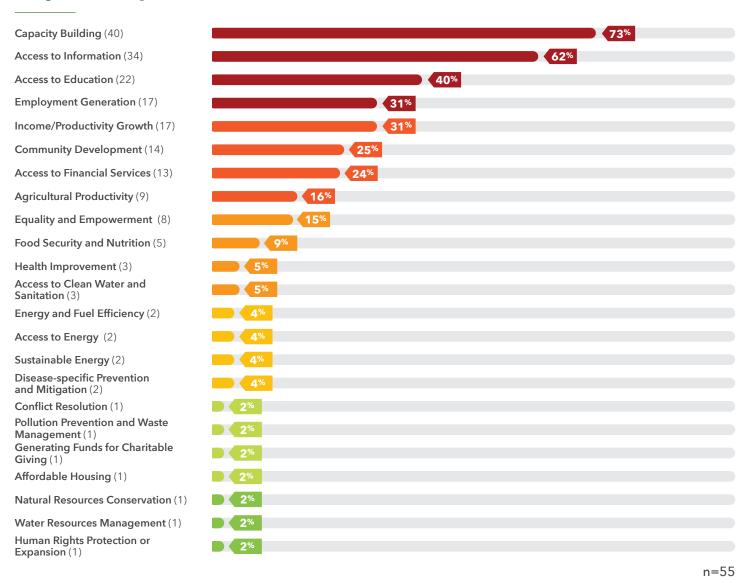

Information and communication technology is the top sector of focus in Port Harcourt's entrepreneurial ecosystem. The type of financial support most commonly available is debt, which is mostly accessible through financial institutions. The top impact objective is capacity building, while the top stakeholder focus is youth entrepreneurship.

#### **TOP IMPACT OBJECTIVE**

### **Impact Objective**