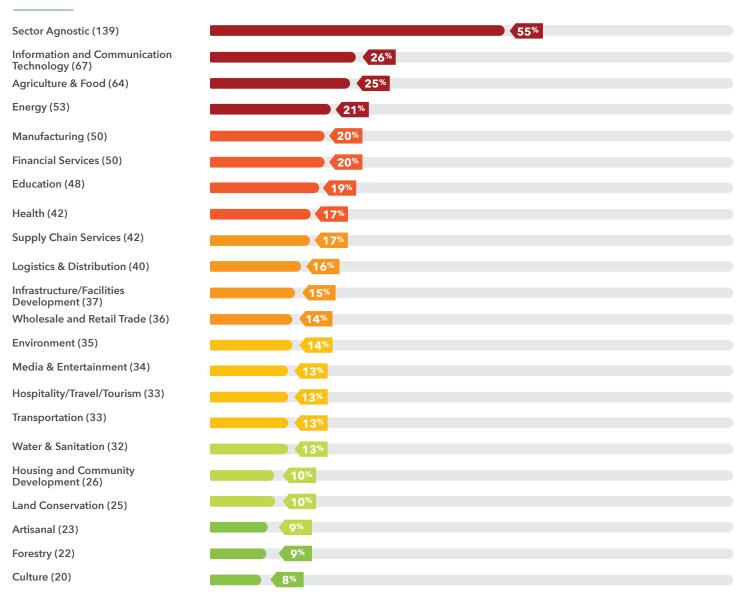

### **TOP SECTOR OF FOCUS**

### **Sectors of Focus**

n = 254

55% of these programs are sector agnostic and mainly focus on employment generation, due to South Africa's high unemployment rate. In addition, most programs state that they focus on supporting women and youth. In terms of investment models, only 15% of respondents included impact investing strategies in their business models, and equity was the preferred investment instrument overall.