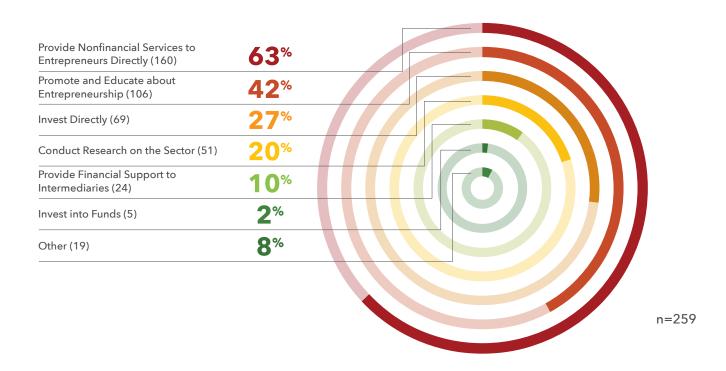

ocus on employment generation, due to South Africa's high unemployment rate. In addition, most programs state that they focus on supporting women and youth. In terms of investment models, only 15% of respondents included impact investing strategies in their business models, and equity was the preferred investment instrument overall.

### **METHODOLOGY**



Review of **Existing Literature** 



Surveys and Interviews



Stakeholder Meetings

To see more data and findings, see the digital version of ANDE's Ecosystem Snapshots at: ecosystems.andeglobal.org





# SUMMARY







### **TOP SECTOR OF FOCUS**



### **TOP VERTICALS**



### **TOP FINANCIAL INSTRUMENT**



### **NON-FINANCIAL SUPPORT**



### **TOP IMPACT OBJECTIVE**



### **TOP STAKEHOLDERS FOCUS**



### **Intervention Type**



### **Investment Instrument**



n=78

### **Nonfinancial Support**



### **Stakeholder Type**



n=219

### **Nonfinancial Support Delivery Mechanism**



n=217

### **Sectors of Focus**



n = 254

### **Stakeholder or Business Model Focus**



n=181

### **Verticals**



n=148

### **Impact Objective**



n=222

# STAGES OF SUPPORT

| KINDS OF SUPPO             | RT EQUITY (\$)              | QUASI-EQUITY S               | DEBT GRANT      | GUARANTEES ( |
|----------------------------|-----------------------------|------------------------------|-----------------|--------------|
| Acado                      | emic Institution            |                              |                 |              |
| IDEA                       | START UP                    | EARLY