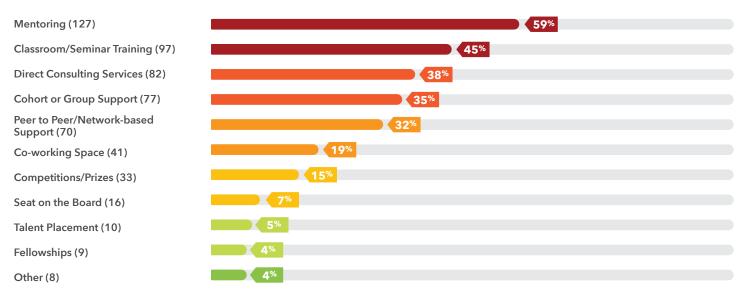

### **Intervention Type**

### **Nonfinancial Support Delivery Mechanism**

n=217