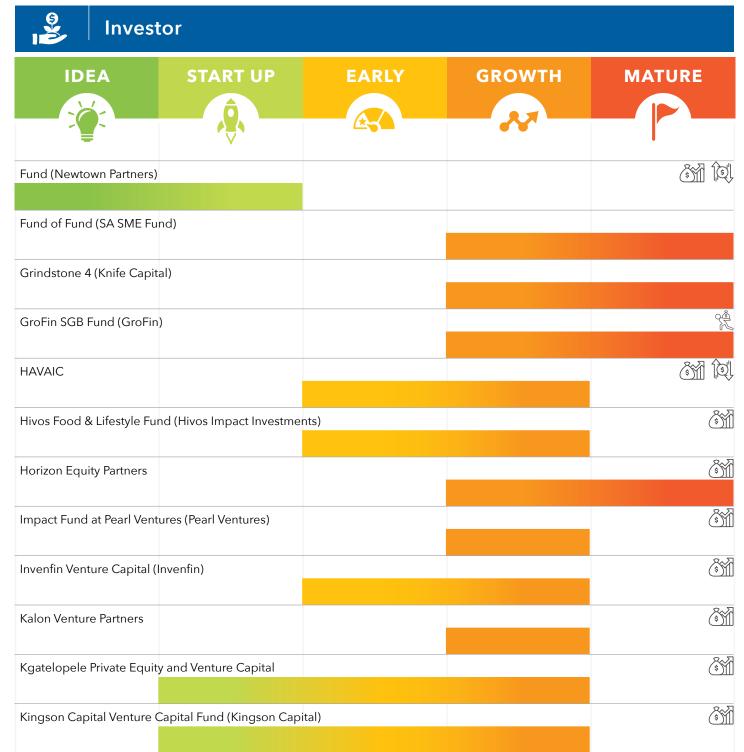

In this snapshot of the Gauteng province, the Aspen Network of Development Entrepreneurs (ANDE) identified 265 programs supporting entrepreneurs.

These organizations collectively operate 219 programs that provide non-financial support, 92 programs that provide financial support and seven programs that provide other support services to entrepreneurs in Gauteng.

55% of these programs are sector agnostic and mainly focus on employment generation, due to South Africa's high unemployment rate. In addition, most programs state that they focus on supporting women and youth. In terms of investment models, only 15% of respondents included impact investing strategies in their business models, and equity was the preferred investment instrument overall.