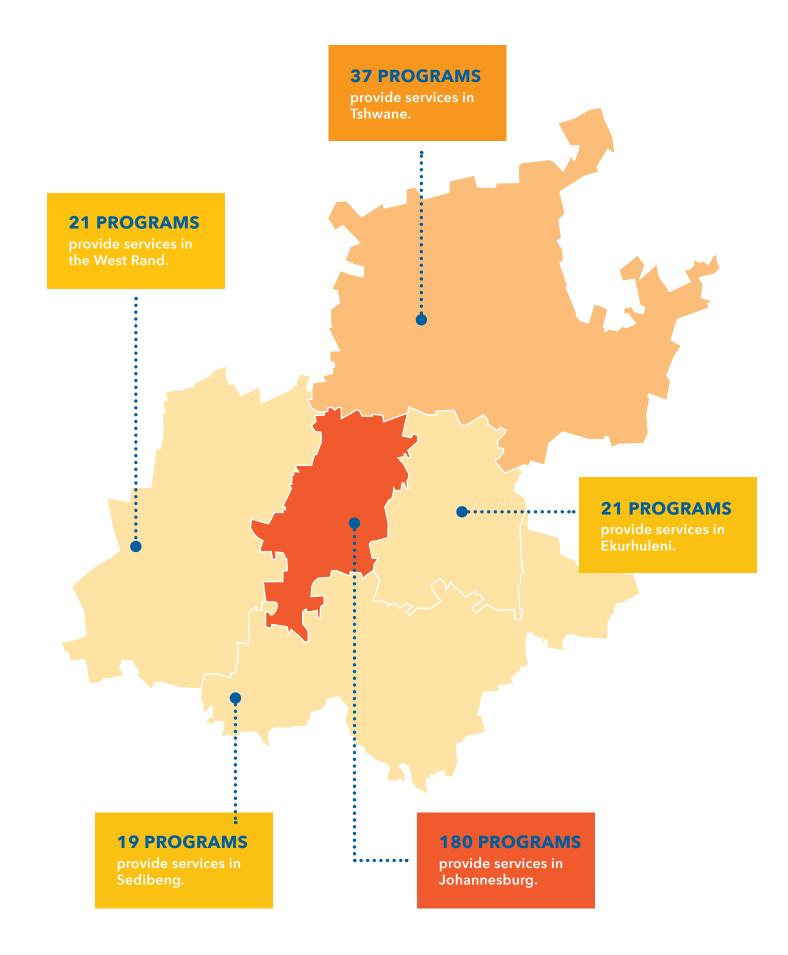

This snapshot also builds on previous efforts to identify support for entrepreneurs in South Africa. ANDE's South Africa Chapter created its first snapshot in 2015 and released an update in 2017.

Programs in Gauteng are clustered in Johannesburg, with over 87% of programs with offices and/or staff located in the metropolitan area. Within the Johannesburg metropolitan area, 63% of programs have a physical presence in the wealthy Sandton suburb. Only 13% of programs operate in the lower income townships of Soweto, and less than 10% work in the Roodepoort and Southern townships.

# MAP