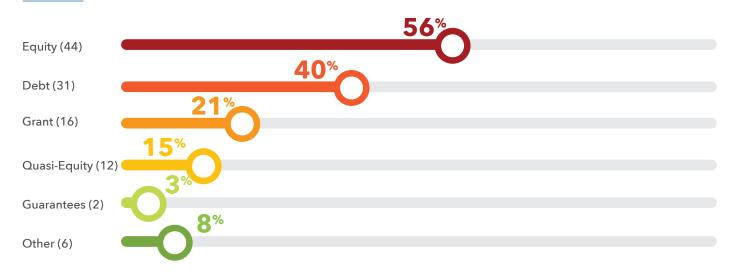

### **TOP FINANCIAL INSTRUMENT**

### **Investment Instrument**

n=78

55% of these programs are sector agnostic and mainly focus on employment generation, due to South Africa's high unemployment rate. In addition, most programs state that they focus on supporting women and youth. In terms of investment models, only 15% of respondents included impact investing strategies in their business models, and equity was the preferred investment instrument overall.