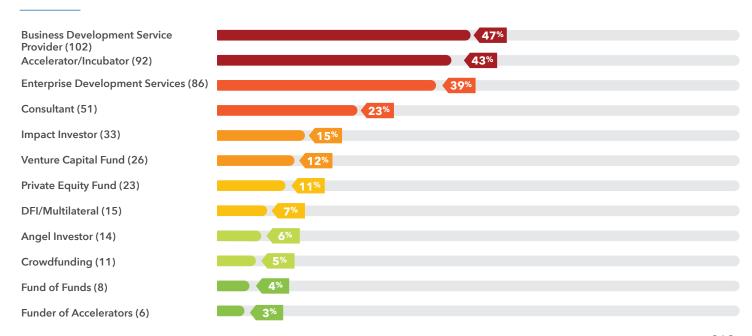

### **TOP STAKEHOLDERS FOCUS**

### **Stakeholder or Business Model Focus**

n=181