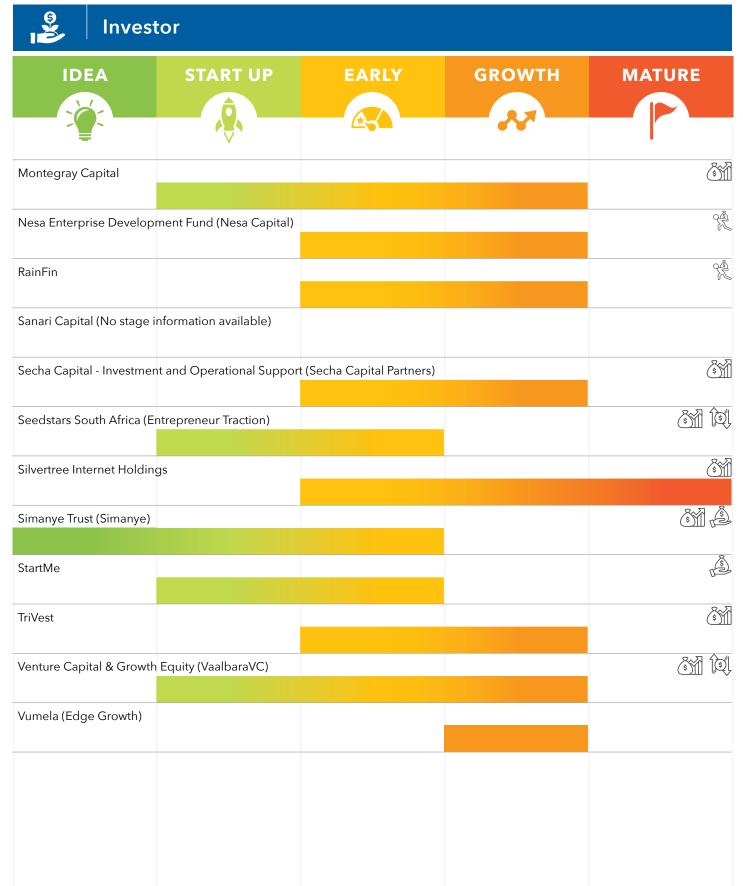

In this snapshot of the Gauteng province, the Aspen Network of Development Entrepreneurs (ANDE) identified 265 programs supporting entrepreneurs.

These organizations collectively operate 219 programs that provide non-financial support, 92 programs that provide financial support and seven programs that provide other support services to entrepreneurs in Gauteng.

55% of these programs are sector agnostic and mainly focus on employment generation, due to South Africa's high unemployment rate. In addition, most programs state that they focus on supporting women and youth. In terms of investment models, only 15% of respondents included impact investing strategies in their business models, and equity was the preferred investment instrument overall.