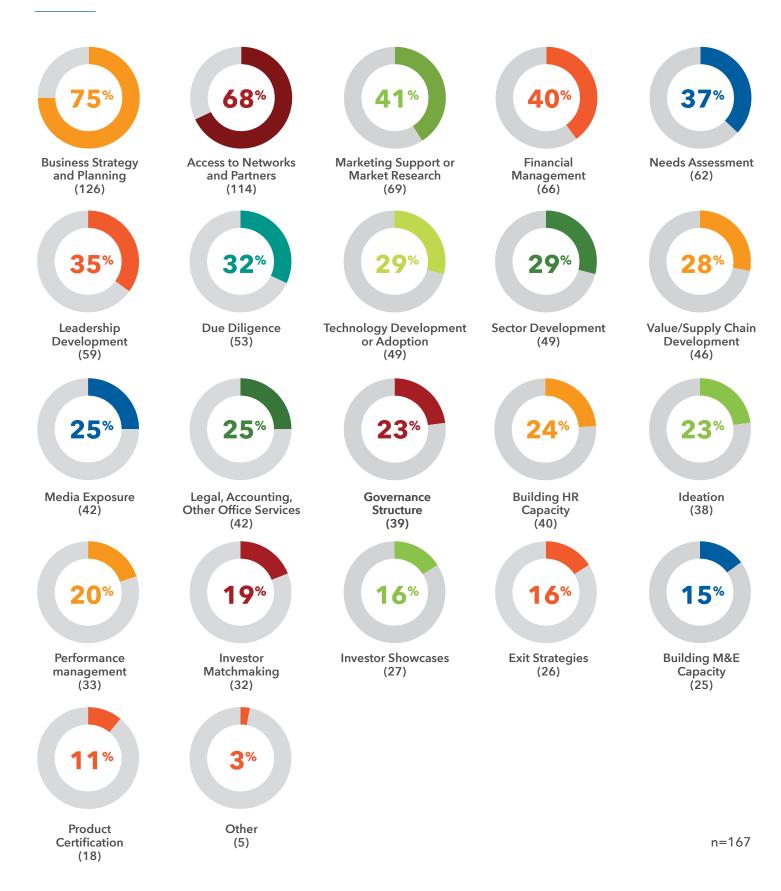

rate. In addition, most programs state that they focus on supporting women and youth. In terms of investment models, only 15% of respondents included impact investing strategies in their business models, and equity was the preferred investment instrument overall.

### **METHODOLOGY**



Review of **Existing Literature** 



Surveys and Interviews



Stakeholder Meetings

To see more data and findings, see the digital version of ANDE's Ecosystem Snapshots at: ecosystems.andeglobal.org





# SUMMARY







### **TOP SECTOR OF FOCUS**



### **TOP VERTICALS**



### **TOP FINANCIAL INSTRUMENT**



### **NON-FINANCIAL SUPPORT**



### **TOP IMPACT OBJECTIVE**



### **TOP STAKEHOLDERS FOCUS**



### **Intervention Type**



### **Investment Instrument**



n=78

### **Nonfinancial Support**



### **Stakeholder Type**



n=219

### **Nonfinancial Support Delivery Mechanism**



n=217

### **Sectors of Focus**



n = 254

### **Stakeholder or Business Model Focus**



n=181

### **Verticals**



n=148

### **Impact Objective**



n=222

# STAGES OF SUPPORT

| KINDS OF SUPPO             | RT EQUITY (\$)              | QUASI-EQUITY S               | DEBT GRANT      | GUARANTEES ( |
|----------------------------|-----------------------------|------------------------------|-----------------|--------------|
| Acado                      | emic Institution            |                              |                 |              |
| IDEA                       | START UP                    | EARLY                        | GROWTH          | MATURE       |
|                            |