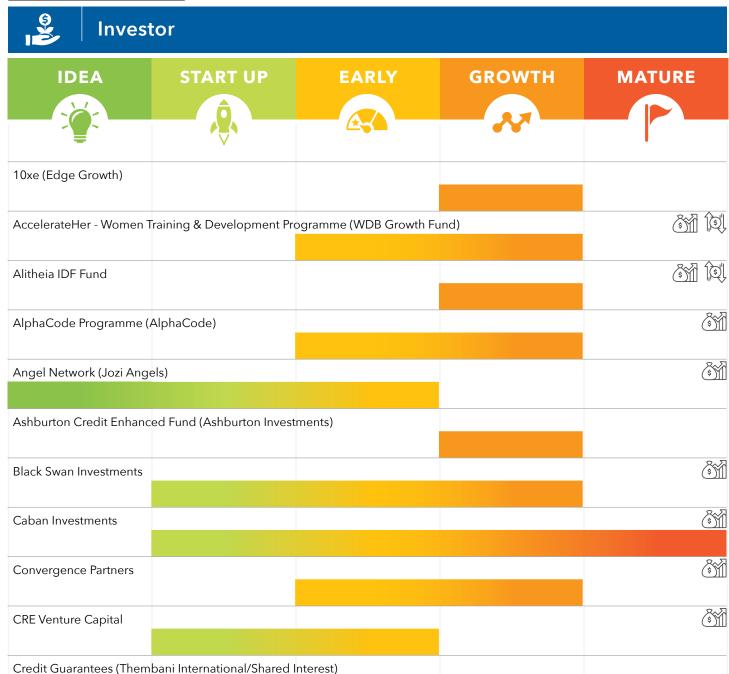

In this snapshot of the Gauteng province, the Aspen Network of Development Entrepreneurs (ANDE) identified 265 programs supporting entrepreneurs.

These organizations collectively operate 219 programs that provide non-financial support, 92 programs that provide financial support and seven programs that provide other support services to entrepreneurs in Gauteng.

55% of these programs are sector agnostic and mainly focus on employment generation, due to South Africa's high unemployment rate. In addition, most programs state that they focus on supporting women and youth. In terms of investment models, only 15% of respondents included impact investing strategies in their business models, and equity was the preferred investment instrument overall.