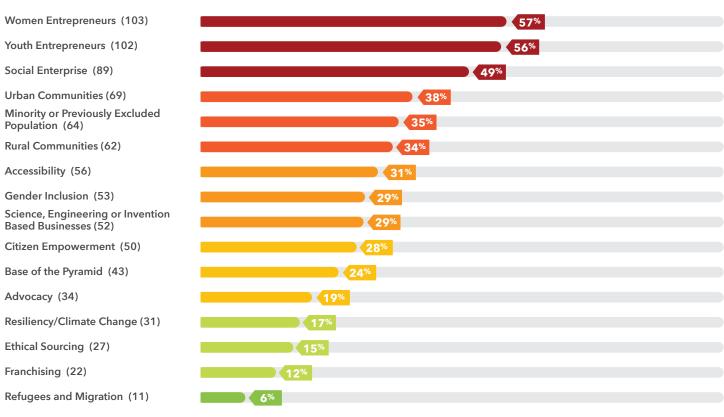

### **TOP STAKEHOLDERS FOCUS**

### **Stakeholder or Business Model Focus**

n=181