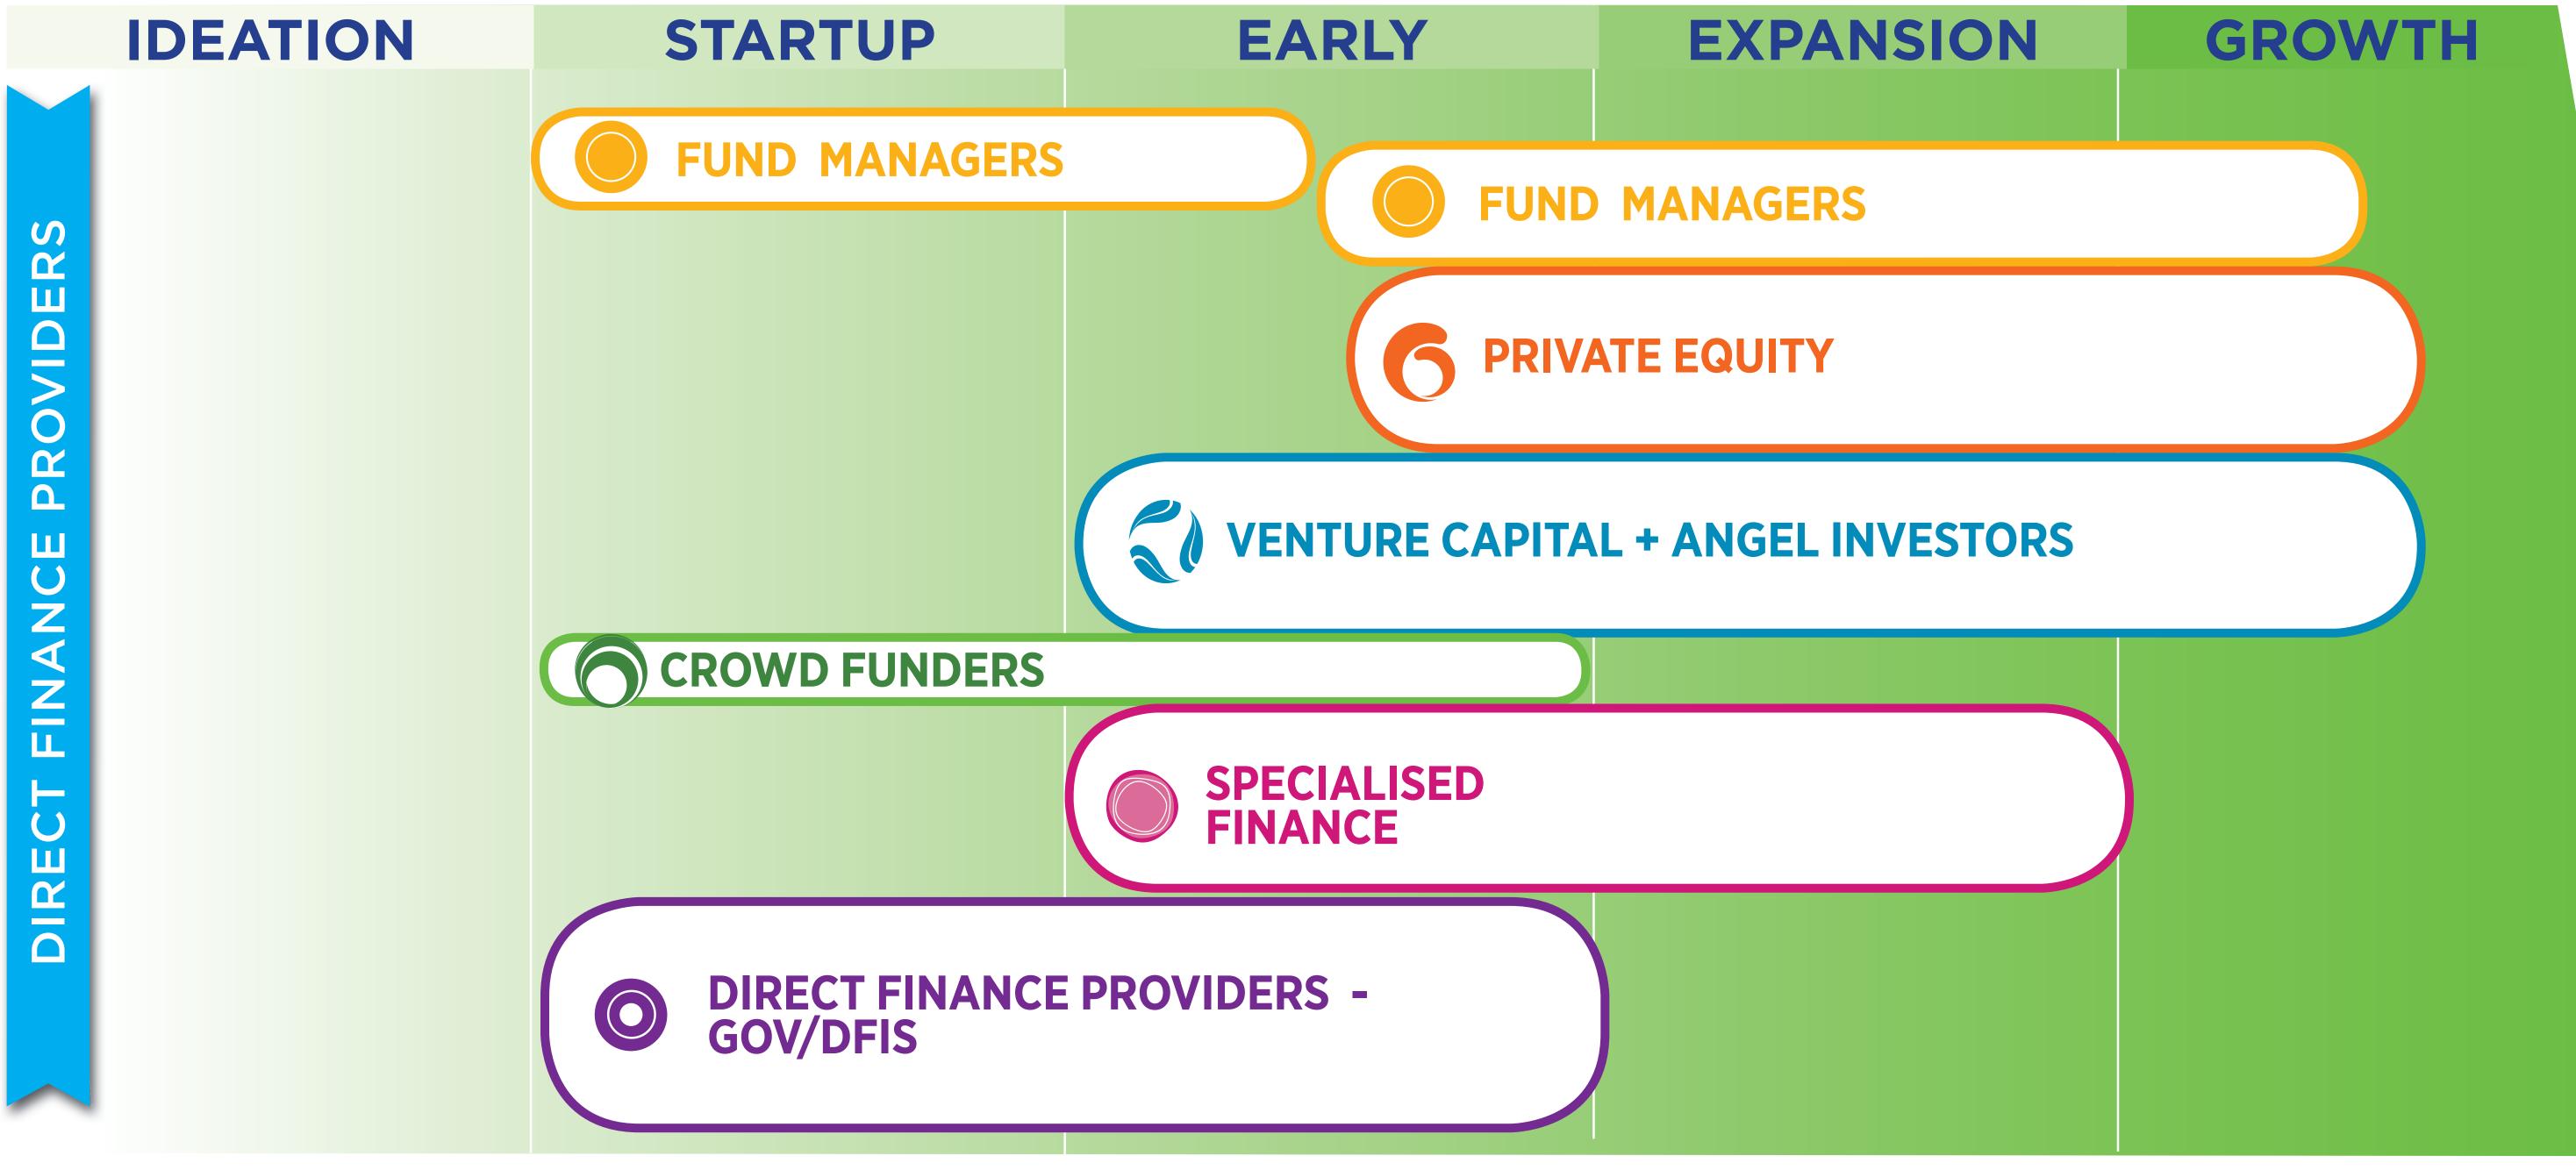

# DIRECT FINANCE PROVIDERS

**TYPES OF FUNDING INCLUDE** 

#### **FUND MANAGERS**

#### **VENTURE CAPITAL + ANGEL INVESTORS**

#### **DIRECT FINANCE PROVIDERS – PRIVATE EQUITY**

#### **DIRECT FINANCE PROVIDERS - CROWDFUNDERS**