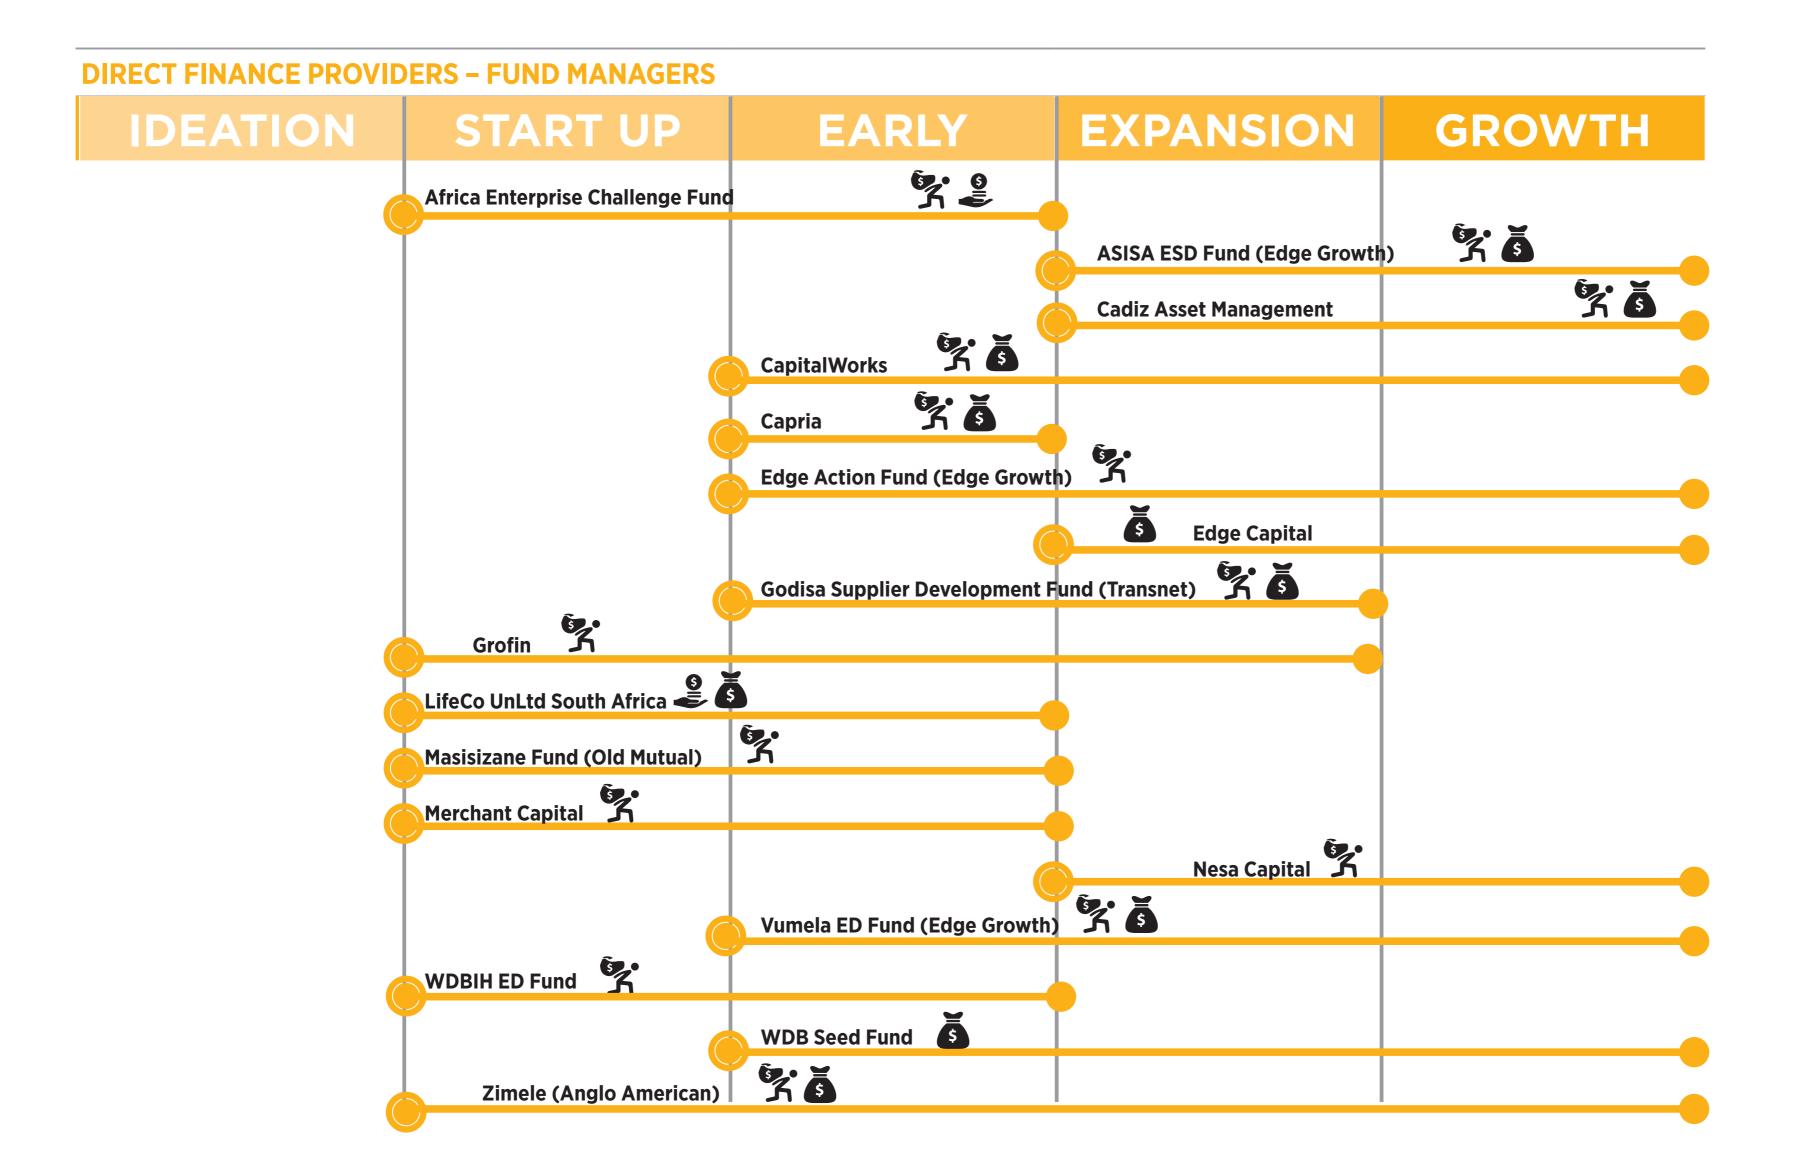

# DIRECT FINANCE PROVIDERS

**TYPES OF FUNDING INCLUDE** 

#### **FUND MANAGERS**